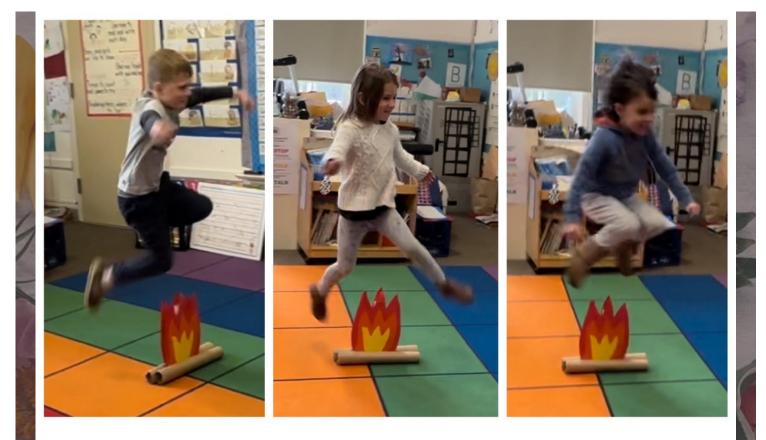

# **Otterly Adorable**

# Goodbye, winter! Hello, spring!

# Gifts of 'sekeh' or coins for prosperity in the new year!

Room 3 third-graders enjoyed a special St. Patrick's Day storytime with Mr. Keller, who read with his authentic Irish brogue!