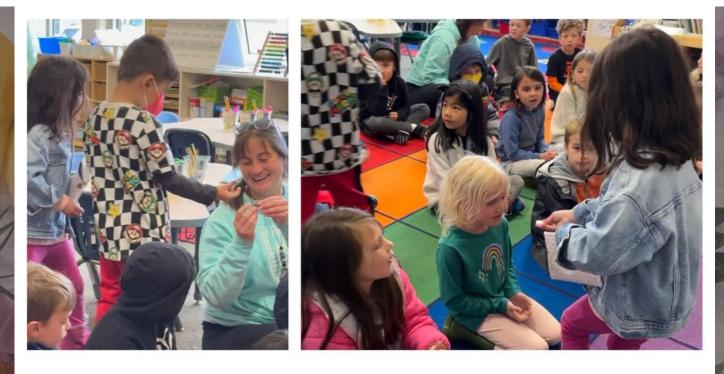

# Gifts of 'sekeh' or coins for prosperity in the new year!

Room 3 third-graders enjoyed a special St. Patrick's Day storytime with Mr. Keller, who read with his authentic Irish brogue!