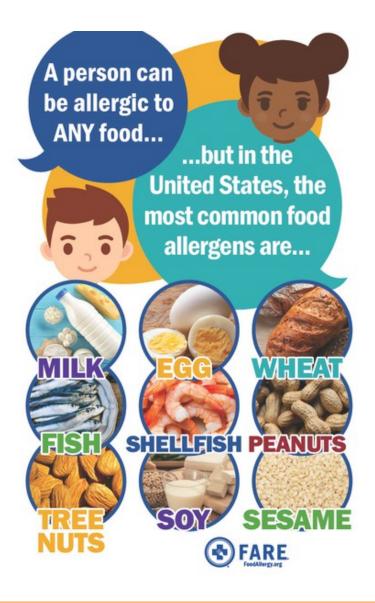

# Please Read: Allergy Alert Letter

Allergy Alert Letter August 2023.docx.pdf

Download 520.1 KB Hello Robert Down Families,

This year, we have some schoolmates in grades 2 through 5 with life-threatening allergies to eggs, tree nuts, peanuts, and milk requiring Epi-Pen treatment if exposed to eggs and foods containing tree nuts, peanuts, and milk. To maintain the highest level of safety, all of the 2nd grade classrooms will be <u>compulsor</u>, egg, tree nut, and peanut-free classrooms. We ask that all Second Grade classroom similes not send foods to school with their child which contain tree nuts, peanuts, and eggs.