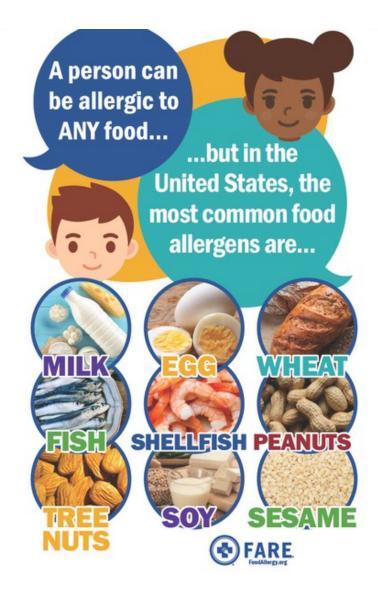

## Please Read: Allergy Alert Letter

Allergy Alert Letter August 2023.docx.pdf

Download 520.1 KB Hello Robert Down Families,

This year, we have some schoolmates in grades 2 through 5 with life-threatening allergies to eggs, tree nuts, peanuts, and milk requiring Epi-Pen treatment if exposed to eggs and foods containing tree nuts, peanuts, and milk. To maintain the highest level of safety, all of the 2nd grade classrooms will be compulsory egg, tree nut, and peanut-free classrooms. We ask that all Second Grade classroom families not send foods to school with their child which contain tree nuts, peanuts, and eggs.

# Food Allergy **MYTHS**

MYTH: Eating a little bit of a food you're allergic to won't hurt.

FACT: For someone with a food allergy, even a small amount of a food allergen can cause a serious allergic reaction.

### MYTH:

Peanut allergy is the most dangerous food allergy. FACT: Any food can cause an allergic reaction. No single food allergy is more dangerous than another.

# MYTH: Food allergies are not serious.

FACT:
Food allergies
are VERY serious.
People with food
allergies must be
careful about what they
eat all the time and
always be prepared for
an allergic
reaction.

MYTH: A food allergy always develops in childhood, then you're stuck with it for life.

**FACT:** A person can develop a food allergy **anytime**, even as an adult. **Kids may outgrow a food allergy**, especially allergies to milk, egg, soy, and wheat.